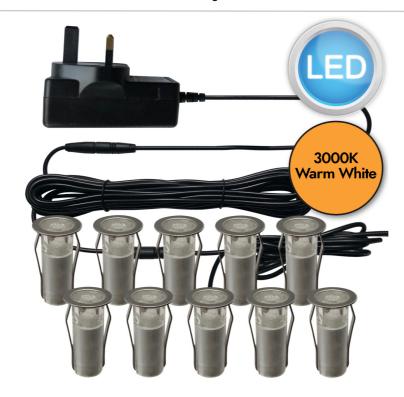

### **LIGHT SOURCE DATA**

- 10 x 0.2W LED (included)
- Lamp direction Upwards
- · Lamp shape LED
- Non-dimmable
- 3000K (Warm White)
- 10Lm
- 5Lm/W
- 20000 Liftetime
- · Energy class: G

### **SPECIFICATION**

- Manufacturer warranty for 2 years from date of purchase
- · Polished stainless steel and clear PC
- IP67
- Class III Safe Extra Low Voltage Power Source
- 240V mains voltage with 12V plug in driver
- Assembly required? Yes
- 5m extension cable from plug to first outdoor LED head unit; each head then has 1m cable between it and the next
- CE Marking, UKCA Marking, Energy Efficient, Energy Saving