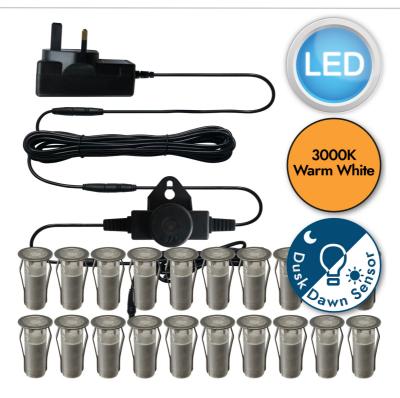

#### Set of 20 - 15mm Stainless Steel IP67 Warm White LED Decking Kit with Dusk til Dawn Photocell Sensor

### LIGHT SOURCE DATA

- 20 x 0.2W LED (included)
- Lamp shape LED
- Non-dimmable
- 3000K (Warm White)
- 20Lm
- 5Lm/W
- 20000 Liftetime
- Energy class: G

#### DIMENSION DATA

- Height 26mm
- Diameter 15mm
- Length 25000mm
- Projection .4mm
- Mimimum cavity depth 35mm
- Cut out size 12mm
  Weight 0.48kg

- SPECIFICATION
- · Manufacturer warranty for 2 years from date of purchase
- Polished stainless steel and clear PC
- IP67
- No
- Dusk til Dawn Photocell Sensor
- · Class III Safe Extra Low Voltage Power Source
- 240V mains voltage with 12V plug in driver
- Assembly required? Yes

• In-line Sensor - 30 Lux on 30 Lux off. 5m extension cable from plug to first outdoor LED head unit; each head then has 1m cable between it and the next

· CE Marking, UKCA Marking, Energy Efficient, Energy Saving