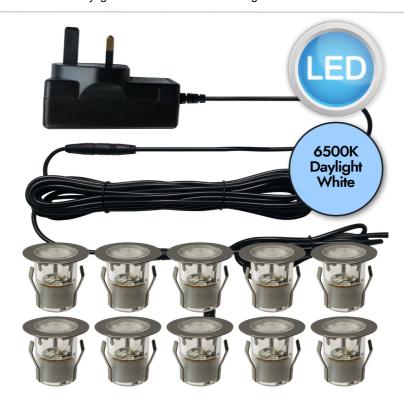

Set of 10 - 30mm Stainless Steel IP67 Cool Daylight White LED Plinth Decking Kit

## **LIGHT SOURCE DATA**

- 10 x 0.5W LED (included)
- Lamp direction Upwards
- · Lamp shape LED
- Non-dimmable
- 6500K (Daylight White)
- 40Lm
- 8Lm/W
- 50000 Liftetime
- · Energy class: G

## **SPECIFICATION**

- Manufacturer warranty for 2 years from date of purchase
- · Polished stainless steel and clear PC
- IP67
- Class III Safe Extra Low Voltage Power Source
- 240V mains voltage with 12V plug in driver
- Assembly required? Yes
- 5m extension cable from plug to first outdoor LED head unit; each head then has 1m cable between it and the next
- CE Marking, UKCA Marking, Energy Efficient, Energy Saving