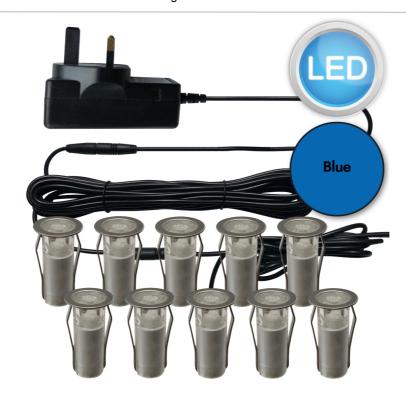

## **LIGHT SOURCE DATA**

- 10 x 0.2W LED (included)
- · Lamp direction Upwards
- · Lamp shape LED
- Non-dimmable
- Blue • 8Lm
- 4Lm/W
- 20000 Liftetime
- Energy class: G

## **SPECIFICATION**

- Manufacturer warranty for 2 years from date of purchase
- · Polished stainless steel and clear PC
- IP67
- Class III Safe Extra Low Voltage Power Source
- 240V mains voltage with 12V plug in driver
- Assembly required? No
- 5m extension cable from plug to first outdoor LED head unit; each head then has 1m cable between it and the next
- CE Marking, UKCA Marking, Energy Efficient, Energy Saving