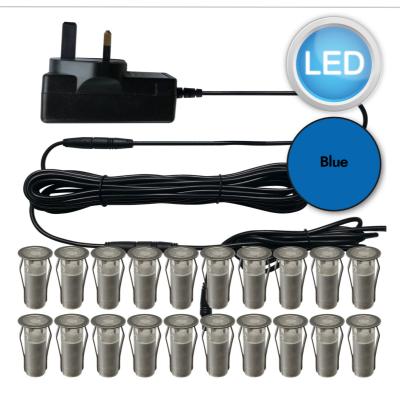

## **SPECIFICATION**

- Manufacturer warranty for 2 years from date of purchase
- · Polished stainless steel and clear PC
- IP67
- Class III Safe Extra Low Voltage Power Source
- 240V mains voltage with 12V plug in driver
- · Assembly required? Yes
- 5m extension cable from plug to first outdoor LED head unit; each head then has 1m cable between it and the next

## **LIGHT SOURCE DATA**

- 20 x 0.2W LED (included)
- · Lamp direction Upwards
- Non-dimmable
- Blue
- 8Lm
- 2Lm/W • 20000 Liftetime
- · Energy class: G