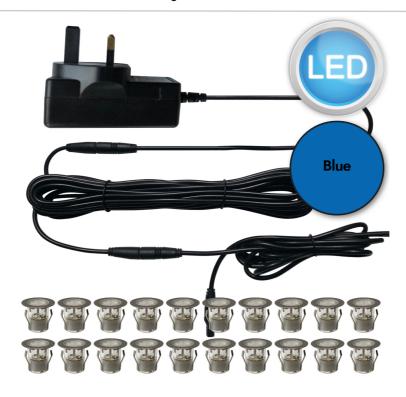

# Set of 20 - 30mm Stainless Steel IP67 Blue LED Plinth Decking Kit

### **LIGHT SOURCE DATA**

- 20 x 0.5W LED (included)
- · Lamp direction Upwards
- · Lamp shape LED
- Non-dimmable
- Blue
- 16Lm • 1.6Lm/W
- 50000 Liftetime
- Energy class: G

### **SPECIFICATION**

- Manufacturer warranty for 2 years from date of purchase
- · Polished stainless steel and clear PC
- IP67
- Class III Safe Extra Low Voltage Power Source
- 240V mains voltage with 12V plug in driver
- Assembly required? Yes
- 5m extension cable from plug to first outdoor LED head unit; each head then has 1m cable between it and the next
- CE Marking, UKCA Marking, Energy Efficient, Energy Saving