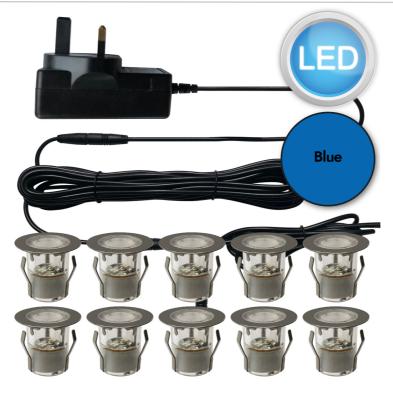

FCL-55873

Set of 10 - 30mm Stainless Steel IP67 Blue LED Plinth Decking Kit

## LIGHT SOURCE DATA

- 10 x 0.5W LED (included)
- Lamp direction Upwards
- · Lamp shape LED
- Non-dimmable
- Blue
- 10Lm
- 2Lm/W
- 50000 Liftetime
- Energy class: G

## SPECIFICATION

- · Manufacturer warranty for 2 years from date of purchase
- Polished stainless steel and clear PC
- IP67
- No
- Class III Safe Extra Low Voltage Power Source
- 240V mains voltage with 12V plug in driver
- Assembly required? Yes
- 5m extension cable from plug to first outdoor LED head unit; each head then has 1m cable between it and the next
- CE Marking, UKCA Marking, Energy Efficient, Energy Saving