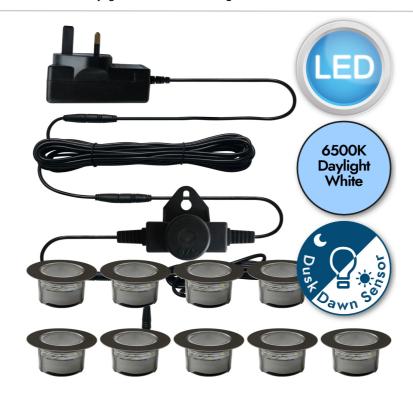

# FCL-57676DD

Set of 10 - 60mm Stainless Steel IP67 Cool Daylight White LED Decking Kit with Dusk til Dawn Photocell Sensor

### **LIGHT SOURCE DATA**

- 10 x 1.5W LED (included)
- · Lamp direction Upwards
- · Lamp shape LED
- Non-dimmable
- 6500K (Daylight White)
- 240Lm
- 16Lm/W
- 50000 Liftetime
- · Energy class: G

### **SPECIFICATION**

- Manufacturer warranty for 2 years from date of purchase
- · Polished stainless steel and clear PC
- IP67
- Dusk til Dawn Photocell Sensor
- Class III Safe Extra Low Voltage Power Source
- 240V mains voltage with 12V plug in driver
- · Assembly required? Yes
- In-line Sensor 30 Lux on 30 Lux off. 5m extension cable from plug to first outdoor LED head unit; each head then has 1m cable between it and the next
- · CE Marking, UKCA Marking, Energy Efficient, Energy Saving