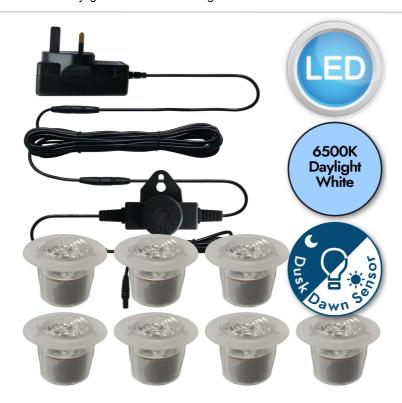

# FCL-57704DD

Set of 8 - 30mm Polycarbonate IP67 Cool Daylight White LED Decking Kit with Dusk til Dawn Photocell Sensor

### **LIGHT SOURCE DATA**

- 8 x 0.3W LED (included)
- Lamp direction Upwards
- · Lamp shape LED
- Non-dimmable
- 6500K (Daylight White)
- 32Lm
- 13.3Lm/W
- 50000 Liftetime
- · Energy class: G

### **SPECIFICATION**

- Manufacturer warranty for 2 years from date of purchase
- Translucent PC
- IP67
- Dusk til Dawn Photocell Sensor
- Class III Safe Extra Low Voltage Power Source
- 240V mains voltage with 5V plug in driver
- Assembly required? Yes
- 3m extension cable from plug to first outdoor LED head unit, each head then has 55cm cable between it and the next
- CE Marking, UKCA Marking, Energy Efficient, Energy Saving