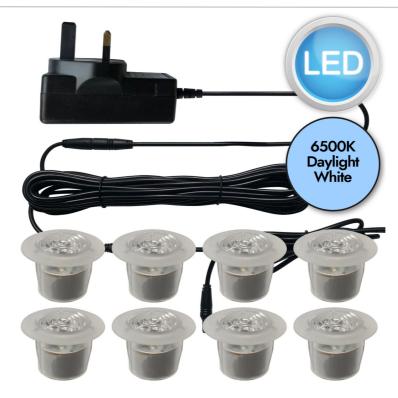

## **SPECIFICATION**

- Manufacturer warranty for 2 years from date of purchase
- Translucent PC
- IP67
- Class III Safe Extra Low Voltage Power Source
- 240V mains voltage with 5V plug in driver
- · Assembly required? Yes
- 3m extension cable from plug to first outdoor LED head unit, each head then has 55cm cable between it and the next
- CE Marking, UKCA Marking, Energy Efficient, Energy Saving