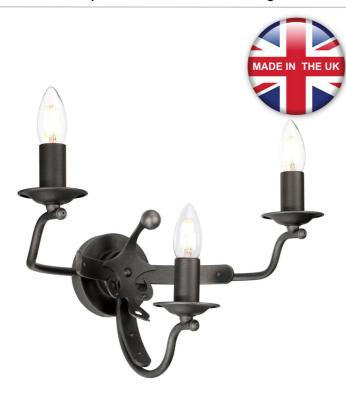

### **DESCRIPTION**

The Windsor collection designed by Elstead Lighting is inspired from royal symbols within our English heritage. This crown shaped chandelier is hand crafted in our UK factory. The Windsor collection is available in a Graphite finish for traditional settings, and a Gold Patina with crystals adornments for a more luxurious feel.

### **APPEARANCE**

· Base: Graphite Black Paint

#### **DIMENSION**

Height: 260mmWidth: 422mmDepth: 225mmWeight: 2.03kg