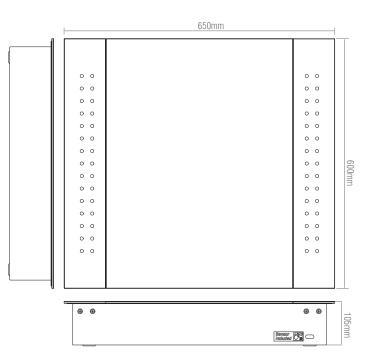

## 60894 Revelo Shaver Cabinet Mirror

## FEATURES

- 2 years warranty
- Mirrored glass & matt silver finish
- Constructed from glass & steel
- Suitable for bathroom zone 2
- Suitable for bathroom zone 1 if used in conjunction with a 30MA RCD

7W

1

- Energy efficient product
- Supplied with IR switch
- Built in dual shaver socket
- Includes 2 shelves
- IP44