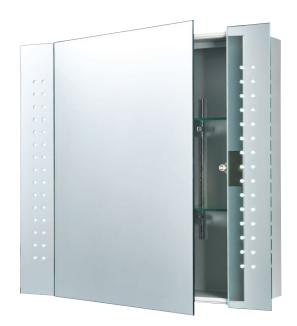

## 60894 Revelo Shaver Cabinet Mirror

## FEATURES

- 2 years warranty
- Mirrored glass & matt silver finish
- Constructed from glass & steel
- Suitable for bathroom zone 2
- Suitable for bathroom zone 1 if used in conjunction with a 30MA RCD

7W

1

- Energy efficient product
- Supplied with IR switch
- Built in dual shaver socket
- Includes 2 shelves
- IP44