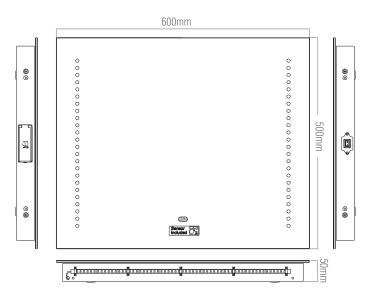

## 60895 Rift Shaver Mirror

## FEATURES

- 2 years warranty
- Mirrored glass & matt silver finish
- Constructed from glass & steel
- Suitable for bathroom zone 2
- Suitable for bathroom zone 1 if used in conjunction with a 30MA RCD
- Supplied with demisting facility
- Supplied with IR switch
- Features built in dual shaver socket
- IP44

## **SPEC DATA**

| Product Wattage:       | 10W                    |
|------------------------|------------------------|
| Product Lumen:         | 400                    |
| Lumen/W:               | 40                     |
| Kelvin:                | 6500K                  |
| SDCM:                  | 6                      |
| CRI:                   | 80                     |
| Dimmable:              | Ν                      |
| Lifetime (Hours):      | 20000                  |
| Beam Angle:            | 120°                   |
| Power Factor:          | 0.5                    |
| Driver Type:           | Constant Voltage 12V   |
| Energy Rating:         | F                      |
| Shaver:                | 115V - 240V dual socke |
| Product Voltage:       | 220-240V               |
| Hertz:                 | 50/60                  |
| Surge Protection (KV): | 1.5                    |
| Operating Temp.:       | -20 to 40 Degree       |
| Product Weight (KG):   | 7.26                   |
| Terminal Block:        | 3-way                  |
| Class:                 | 1                      |
|                        |                        |