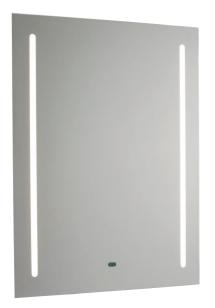

## **Nico Shaver Mirror**

## **FEATURES**

- 3 years (2 years + 1 year) extended warranty
- · Mirrored glass & matt silver finish
- · Constructed from glass & steel
- Suitable for bathroom zone 2
- Suitable for bathroom zone 1 if used in conjunction with a 30MA RCD
- Energy efficient product
- Supplied with IR switch
- Supplied with De-mist
- · Built in dual shaver socket
- IP44