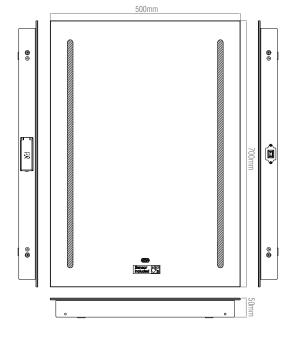

Shaver: 115V - 240V dual socket

Product Voltage: 220-240V 50/60 Hertz: Surge Protection (KV): 1.5

Operating Temp.: -20 to 40 Degree

Product Weight (KG): 8.785 Terminal Block: 3-way Class: 1