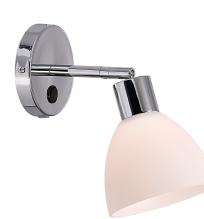

• Classic and stylish design • Suitable for bedside light

The Ray wall light from Nordlux is a light in a very classic and stylish design. The light is made of chrome with a glass shade. The white glass shades provide a soft and pleasant light that fits into many places in the home. Use it as a decorative light in a corner that needs a little extra light, or use it as a reading light by the good armchair, or on the bedside table, or in a teenager's room.