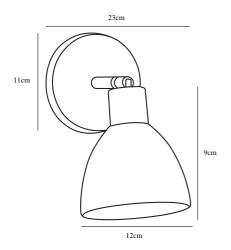

#### Color: Chrome

Height (cm): 20 Tube Diameter (cm): 1.2 Shade Diameter (cm): 12 Shade Height (cm): 9 Projection (cm): 23

EAN: 5701581253483 TUN: 1629151 Item Number: 63191033 Pcs Per Master Carton: 3 Sales Box Height (cm): 20 Sales Box Width(cm): 13 Sales Box Depth (cm): 14 Sales Box Volume m<sup>3</sup> : 0.0036 Product net weight (kg): 0.64