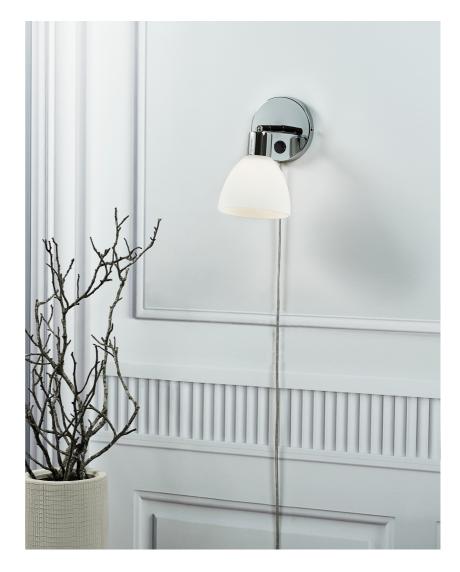

• Classic and stylish design • Suitable for bedside light

The Ray wall light from Nordlux is a light in a very classic and stylish design. The light is made of chrome with a glass shade. The white glass shades provide a soft and pleasant light that fits into many places in the home. Use it as a decorative light in a corner that needs a little extra light, or use it as a reading light by the good armchair, or on the bedside table, or in a teenager's room.