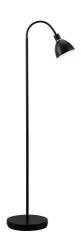

## RAY SINGLE | FLOOR LAMP | BLACK

321/1003

Voltage (V): 230 Volt IP degree: IP20

Maximum bulb wattage (W): 40W Class (Class 1, Class 2, Class 3): Class 2 (Double isolated)

Bulb base: E14

Dimmerable: Yes with compatible

bulb

Switch placement: On the cable

Primary material: Metal Color of the cable: Black Length of the cable (cm): 180 Surface material of the cable:

Plastic

Is the cable replaceable: False

Color: Black

Height (cm): 155
Tube Diameter (cm): 1.6
Shade Diameter (cm): 12
Shade Height (cm): 9
Outdoor base dimension (cm): 25

## • Classic and stylish design

The Ray floor light from Nordlux features a very classic and stylish design. The light is made of black lacquered metal. Use it as a decorative light in a corner that requires a little extra light, or use it as a reading light behind the good armchair. The lamp head can be turned in all directions, providing for many uses.