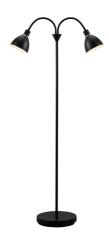

## RAY DOUBLE | FLOOR LAMP | BLACK

nordlux®

63224003

Voltage (V): 230 Volt IP degree: IP20 Maximum bulb wattage (W): 2X40W

Class (Class 1, Class 2, Class 3): Class 2 (Double isolated) Bulb base: E14

Dimmerable: Yes with compatible

bulb

Plastic

Switch placement: On the cable

Primary material: Metal Color of the cable: Black Length of the cable (cm): 180 Surface material of the cable:

Is the cable replaceable: False

Color: Black

Height (cm): 155 Tube Diameter (cm): 1.6 Shade Diameter (cm): 12 Shade Height (cm): 9 Outdoor base dimension (cm): 25

## Classic and stylish design

The Ray double floor light from Nordlux features a very classic and stylish design. The light is made of black lacquered metal. Use it as a decorative light in a corner that requires a little extra light, or use it as a reading light behind the good armchair. The lamp heads can be turned in all directions, providing for many uses.