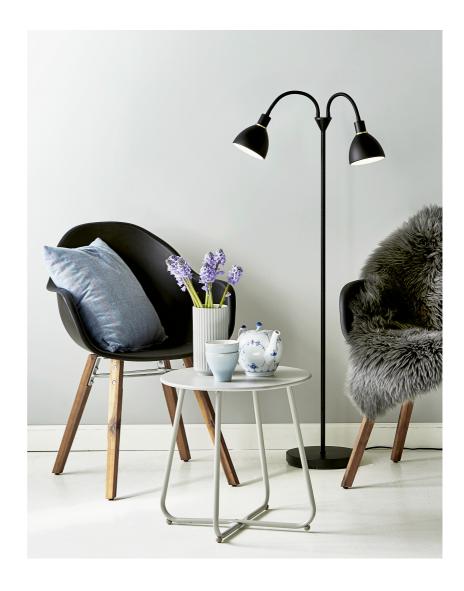

## Classic and stylish design

The Ray double floor light from Nordlux features a very classic and stylish design. The light is made of black lacquered metal. Use it as a decorative light in a corner that requires a little extra light, or use it as a reading light behind the good armchair. The lamp heads can be turned in all directions, providing for many uses.