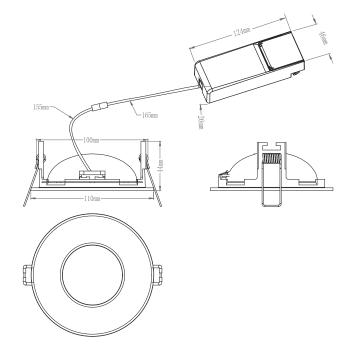

## **SPEC DATA**

Product Wattage: 9W Product Lumen: 460 Lumen/W: 51 3000K Kelvin: Energy Rating: Ε Dimmable: Yes Beam Angle: 120° CRI: 80 Lifetime (Hours): 30000 LED Type: SMD SDCM: <6

Driver Type: Constant current 200mA

Product Voltage: 220-240V Hertz: 50/60 IP Rating: 65

Operating Temp: -20 to 40 Degree

Cut out: Ø97mm

Minimum Cavity Depth: 43mm

Product Weight (KG): 0.215

Terminal Block: 3-way fast fix

Class: 2