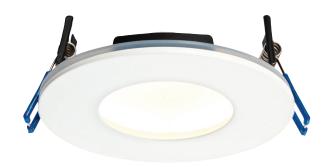

#### **FEATURES**

- 5 years (2 years + 3 years) extended warranty
- Constructed from die cast aluminium alloy & steel
- · Matt white finish
- Anti-glare indirect light source creating a stylish clean look
- Fire rated to 30, 60 & 90 minutes
- Suitable for bathroom zone 2
- Suitable for bathroom zone 1 if used in conjunction with a 30MA RCD
- Can be covered with insulation

## **SPEC DATA**

Product Wattage: 9W Product Lumen: 460 Lumen/W: 51 3000K Kelvin: Energy Rating: Ε Dimmable: Yes Beam Angle: 120° CRI: 80 Lifetime (Hours): 30000 LED Type: SMD SDCM: <6

Driver Type: Constant current 200mA

Product Voltage: 220-240V Hertz: 50/60 IP Rating: 65

Operating Temp: -20 to 40 Degree

Cut out: Ø97mm

Minimum Cavity Depth: 43mm

Product Weight (KG): 0.215

Terminal Block: 3-way fast fix

Class: 2