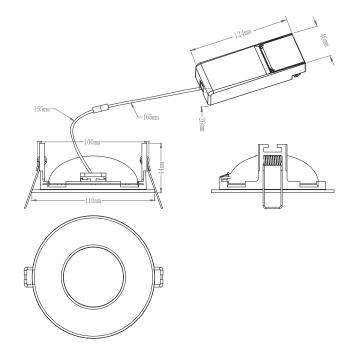

Product Voltage: 220-240V Hertz: 50/60 IP Rating: 65

Operating Temp: -20 to 40 Degree

Cut out: Ø97mm

Minimum Cavity Depth: 43mm

Product Weight (KG): 0.215

Terminal Block: 3-way fast fix

Class: 2