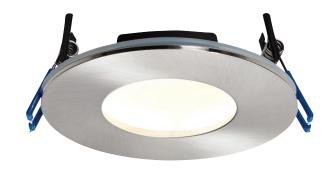

#### **FEATURES**

- 5 years (2 years + 3 years) extended warranty
- Constructed from die cast aluminium alloy & steel
- Satin nickel finish
- Anti-glare indirect light source creating a stylish clean look
- Fire rated to 30, 60 & 90 minutes
- IP65. Suitable for bathroom zone 2
- Suitable for bathroom zone 1 if used in conjunction with a 30MA RCD
- Can be covered with insulation

## **SPEC DATA**

Product Wattage: 9W Product Lumen: 460 Lumen/W: 51 3000K Kelvin: Energy Rating: Ε Dimmable: Yes Beam Angle: 120° CRI: 80 Lifetime (Hours): 30000 LED Type: SMD SDCM: <6

Driver Type: Constant current 200mA

Product Voltage: 220-240V Hertz: 50/60 IP Rating: 65

Operating Temp: -20 to 40 Degree

Cut out: Ø97mm

Minimum Cavity Depth: 43mm

Product Weight (KG): 0.215

Terminal Block: 3-way fast fix

Class: 2