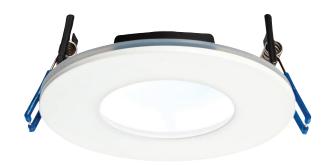

#### **FEATURES**

- 5 years (2 years + 3 years) extended warranty
- Constructed from die cast aluminium alloy & steel
- · Matt white finish
- Anti-glare indirect light source creating a stylish clean look
- Fire rated to 30, 60 & 90 minutes
- Suitable for bathroom zone 2
- Suitable for bathroom zone 1 if used in conjunction with a 30MA RCD
- Can be covered with insulation

## **SPEC DATA**

Product Wattage: 9W Product Lumen: 460 Lumen/W: 51 5000K Kelvin: Energy Rating: Ε Dimmable: Yes Beam Angle: 120° CRI: 80 Lifetime (Hours): 30000 LED Type: SMD SDCM: <6

Driver Type: Constant current 200mA

Product Voltage: 220-240V Hertz: 50/60 IP Rating: 65

Operating Temp: -20 to 40 Degree

Cut out: Ø97mm

Minimum Cavity Depth: 43mm

Product Weight (KG): 0.215

Terminal Block: 3-way fast fix

Class: 2