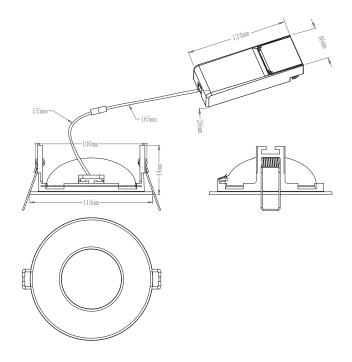

## **SPEC DATA**

Product Wattage: 9W Product Lumen: 460 Lumen/W: 51 5000K Kelvin: Energy Rating: Ε Dimmable: Yes Beam Angle: 120° CRI: 80 Lifetime (Hours): 30000 LED Type: SMD SDCM: <6

Driver Type: Constant current 200mA

Product Voltage: 220-240V Hertz: 50/60 IP Rating: 65

Operating Temp: -20 to 40 Degree

Cut out: Ø97mm

Minimum Cavity Depth: 43mm

Product Weight (KG): 0.215

Terminal Block: 3-way fast fix

Class: 2