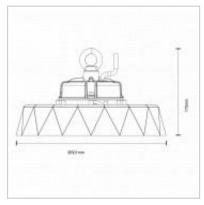

| KEO Integrated LED High Bay 150W 4000K |                                     |
|----------------------------------------|-------------------------------------|
| Product Code                           | 711261                              |
| International Model Number             | FHB71700v0                          |
| Description                            | 150W KEO INTEGRATED LED<br>HIGH BAY |
| Watts                                  | 150W                                |
| Colour temperature / CRI               | 4000K / 80                          |
| Lumens                                 | 20300lm                             |
| Dimmable                               | No                                  |
| Lamp life (max)                        | 50,000hr                            |
| Beam Angle                             | 110°                                |
| Weight                                 | 2130g                               |
| Dimensions                             | 175×301                             |
| IP Rating                              | IP65                                |
| Colour/Finish                          | Black                               |