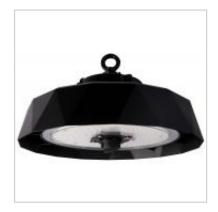

MEGAMAN® ESSENTIALS INTEGRATED LED HIGH BAY is a new and cost-effective high bay solution with a durable die-cast aluminium housing and anti-corrosion coating. Modular plug and play microwave motion sensor option with standby dimming which is configurable by an optional remote controller for energy-saving and safety considerations.

| KEO Integrated LED High Bay 150W 4000K |                                     |
|----------------------------------------|-------------------------------------|
| Product Code                           | 711261                              |
| International Model Number             | FHB71700v0                          |
| Description                            | 150W KEO INTEGRATED LED<br>HIGH BAY |
| Watts                                  | 150W                                |
| Colour temperature / CRI               | 4000K / 80                          |
| Lumens                                 | 20300lm                             |
| Dimmable                               | No                                  |
| Lamp life (max)                        | 50,000hr                            |
| Beam Angle                             | 110°                                |
| Weight                                 | 2130g                               |
| Dimensions                             | 175×301                             |
| IP Rating                              | IP65                                |
| Colour/Finish                          | Black                               |