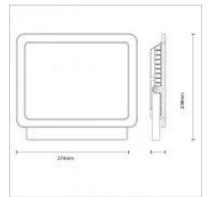

| VOSS ESSENTIALS INTEGRATED LED FLOODLIGHT 100W |                                                   |
|------------------------------------------------|---------------------------------------------------|
| Product Code                                   | 711289                                            |
| International Model Number                     | FFL72200v0                                        |
| Description                                    | VOSS ESSENTIALS INTEGRATED<br>LED FLOODLIGHT 100W |
| Wattage                                        | 100W                                              |
| Colour Temperature                             | 4000K / 80                                        |
| Lumens                                         | 9000lm                                            |
| Dimmable                                       | No                                                |
| Beam Angle                                     | 110°                                              |
| Weight                                         | 1200g                                             |
| Dimensions (L x W x H mm)                      | 274x32x238                                        |
| IP Rating                                      | IP65                                              |
| Colour / Finish                                | Black                                             |
| Tilt Angle                                     | 180º                                              |
| Hrs Lamp Life (max)                            | 30,000                                            |
| Operating Temperature                          | -30° to +40°                                      |