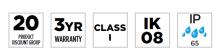

| VOSS ESSENTIALS INTEGRATED LED FLOODLIGHT 200W |                                                |
|------------------------------------------------|------------------------------------------------|
| Product Code                                   | 711291                                         |
| International Model Number                     | FFL72400v0                                     |
| Description                                    | VOSS ESSENTIALS INTEGRATED LED FLOODLIGHT 200W |
| Wattage                                        | 200W                                           |
| Colour Temperature                             | 4000K / 80                                     |
| Lumens                                         | 18000lm                                        |
| Dimmable                                       | No                                             |
| Beam Angle                                     | 110°                                           |
| Weight                                         | 3100g                                          |
| Dimensions (L x W x H mm)                      | 381×40×324                                     |
| IP Rating                                      | IP65                                           |
| Colour / Finish                                | Black                                          |
| Tilt Angle                                     | 180º                                           |
| Hrs Lamp Life (max)                            | 30,000                                         |
| Operating Temperature                          | -30° to +40°                                   |