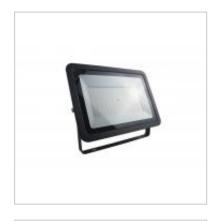

MEGAMAN® ESSENTIALS VOSS is a new range of cost-effective integrated LED floodlights with a slim and efficient heat dissipation profile that offers a wide range of high lumen lighting solutions. Equipped with a u-shaped bracket, the luminaire can be rotated 180° adjustment for lighting.

| VOSS ESSENTIALS INTEGRATED LED FLOODLIGHT 200W |                                                |
|------------------------------------------------|------------------------------------------------|
| Product Code                                   | 711291                                         |
| International Model Number                     | FFL72400v0                                     |
| Description                                    | VOSS ESSENTIALS INTEGRATED LED FLOODLIGHT 200W |
| Wattage                                        | 200W                                           |
| Colour Temperature                             | 4000K / 80                                     |
| Lumens                                         | 18000lm                                        |
| Dimmable                                       | No                                             |
| Beam Angle                                     | 110°                                           |
| Weight                                         | 3100g                                          |
| Dimensions (L x W x H mm)                      | 381×40×324                                     |
| IP Rating                                      | IP65                                           |
| Colour / Finish                                | Black                                          |
| Tilt Angle                                     | 180º                                           |
| Hrs Lamp Life (max)                            | 30,000                                         |
| Operating Temperature                          | -30° to +40°                                   |