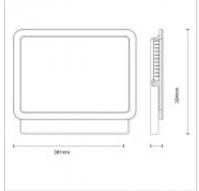

| VOSS ESSENTIALS INTEGRATED LED FLOODLIGHT 200W |                                                |
|------------------------------------------------|------------------------------------------------|
| Product Code                                   | 711291                                         |
| International Model Number                     | FFL72400v0                                     |
| Description                                    | VOSS ESSENTIALS INTEGRATED LED FLOODLIGHT 200W |
| Wattage                                        | 200W                                           |
| Colour Temperature                             | 4000K / 80                                     |
| Lumens                                         | 18000lm                                        |
| Dimmable                                       | No                                             |
| Beam Angle                                     | 110°                                           |
| Weight                                         | 3100g                                          |
| Dimensions (L x W x H mm)                      | 381×40×324                                     |
| IP Rating                                      | IP65                                           |
| Colour / Finish                                | Black                                          |
| Tilt Angle                                     | 180º                                           |
| Hrs Lamp Life (max)                            | 30,000                                         |
| Operating Temperature                          | -30° to +40°                                   |