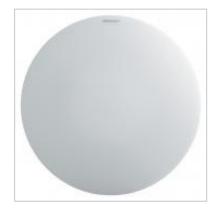

NEW MEGAMAN® ESSENTIALS KATIA is a new range of cost-effective range of stylish and ultraslim integrated LED indoor bulkheads. ESSENTIALS KATIA is designed to provide an even light from either wall or ceiling to illuminate the whole room with comfort.

| KATIA INTEGRATED LED INDOOR BULKHEAD 18W |                                             |
|------------------------------------------|---------------------------------------------|
| Product Code                             | 711330                                      |
| International Model Number               | FCL74300v0                                  |
| Description                              | KATIA INTEGRATED LED INDOOR<br>BULKHEAD 18W |
| Wattage                                  | 18W                                         |
| Colour Temperature                       | 4000K / 80                                  |
| Lumens                                   | 1800lm                                      |
| Dimmable                                 | No                                          |
| Beam Angle                               | 120°                                        |
| Weight                                   | 370g                                        |
| Dimensions (D x H mm)                    | 290x42                                      |
| IP Rating                                | IP40                                        |
| Colour / Finish                          | White                                       |
| Hrs Lamp Life (max)                      | 25,000                                      |
| Operating Temperature                    | -30° to +40°                                |