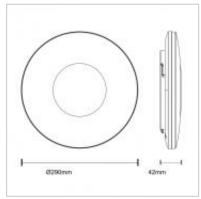

| KATIA INTEGRATED LED INDOOR BULKHEAD 18W |                                             |
|------------------------------------------|---------------------------------------------|
| Product Code                             | 711330                                      |
| International Model Number               | FCL74300v0                                  |
| Description                              | KATIA INTEGRATED LED INDOOR<br>BULKHEAD 18W |
| Wattage                                  | 18W                                         |
| Colour Temperature                       | 4000K / 80                                  |
| Lumens                                   | 1800lm                                      |
| Dimmable                                 | No                                          |
| Beam Angle                               | 120°                                        |
| Weight                                   | 370g                                        |
| Dimensions (D x H mm)                    | 290x42                                      |
| IP Rating                                | IP40                                        |
| Colour / Finish                          | White                                       |
| Hrs Lamp Life (max)                      | 25,000                                      |
| Operating Temperature                    | -30° to +40°                                |