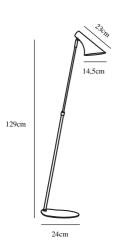

bulb

Switch placement: On the fixture

Primary material: Metal Color of the cable: Clear Length of the cable (cm): 210 Surface material of the cable:

Is the cable replaceable: False

Color: White

Height (cm): 129
Tube Diameter (cm): 1.5
Shade Diameter (cm): 14.5
Shade Height (cm): 23
Outdoor base dimension (cm): 24