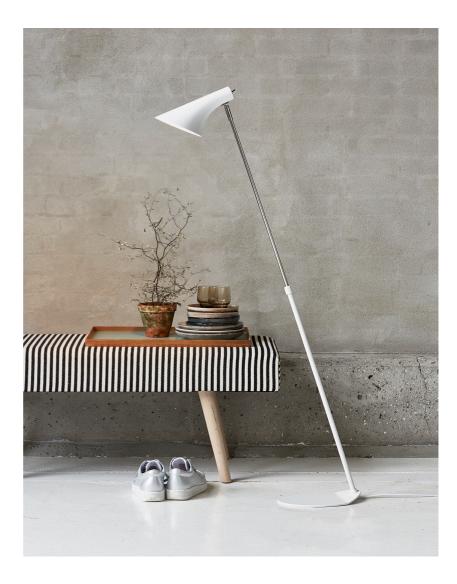

• Contemporary and simple style • Suitable for the office, living room, and bedroom

Classic, timeless, and modern floor light. The wall light is made of sturdy metal. With its simple and stylish shape, Vanila fits today's modern and austere interior design. A light designed without superfluous details, making it suitable for the office, living room, and bedroom.