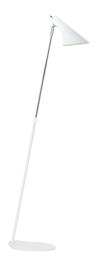

• Contemporary and simple style • Suitable for the office, living room, and bedroom

Classic, timeless, and modern floor light. The wall light is made of sturdy metal. With its simple and stylish shape, Vanila fits today's modern and austere interior design. A light designed without superfluous details, making it suitable for the office, living room, and bedroom.