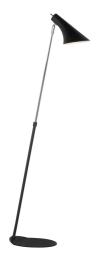

## **VANILA | FLOOR LAMP | BLACK**

72704003

• Contemporary and simple style • Suitable for the office, living room, and bedroom

Classic, timeless, and modern floor light. The wall light is made of sturdy metal. With its simple and stylish shape, Vanila fits today's modern and austere interior design. A light designed without superfluous details, making it suitable for the office, living room, and bedroom.