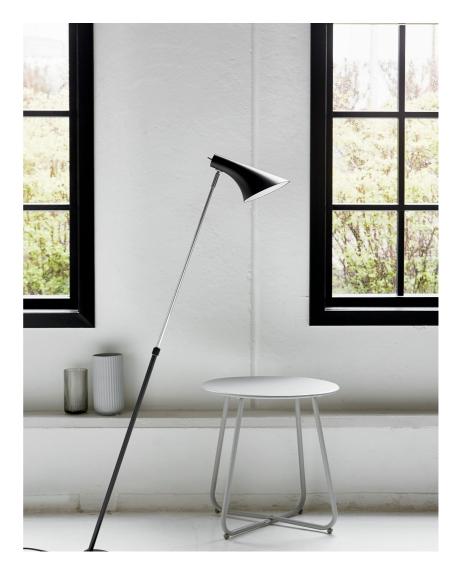

• Contemporary and simple style • Suitable for the office, living room, and bedroom

Classic, timeless, and modern floor light. The wall light is made of sturdy metal. With its simple and stylish shape, Vanila fits today's modern and austere interior design. A light designed without superfluous details, making it suitable for the office, living room, and bedroom.