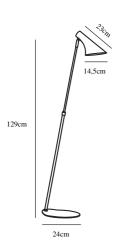

Primary material: Metal Color of the cable: Black Length of the cable (cm): 210 Surface material of the cable:

Textile

Is the cable replaceable: False

Color: Black

Height (cm): 129
Tube Diameter (cm): 1.5
Shade Diameter (cm): 14.5
Shade Height (cm): 23
Outdoor base dimension (cm): 24