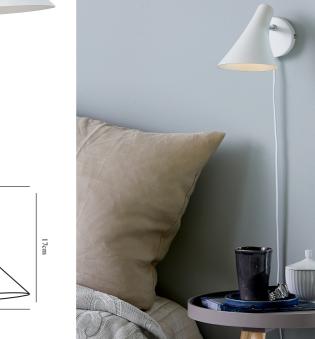

• Contemporary and simple style • Suitable for the office, living room, and bedroom

Classic, timeless, and modern wall light. The wall light is made of sturdy metal. With its simple and stylish shape, Vanila fits today's modern and austere interior design. A light designed without superfluous details, making it suitable for the office, living room, and bedroom.