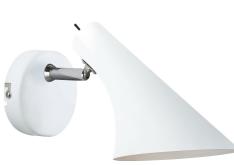

## VANILA | WALL LIGHT | WHITE

72711001

28.5cm

nordlux®

Voltage (V): 230 Volt IP degree: IP20

Maximum bulb wattage (W): 40W Class (Class 1, Class 2, Class 3): Class 2 (Double isolated) Bulb base: E14 Dimmerable: Yes with compatible bulb Switch placement: On the fixture

• Contemporary and simple style • Suitable for the office, living room, and bedroom

Classic, timeless, and modern wall light. The wall light is made of sturdy metal. With its simple and stylish shape, Vanila fits today's modern and austere interior design. A light designed without superfluous details, making it suitable for the office, living room, and bedroom.