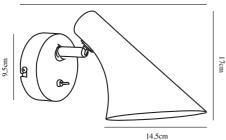

Primary material: Metal Color of the cable: Clear Length of the cable (cm): 210 Surface material of the cable: Textile Is the cable replaceable: True Color: White

Height (cm): 17 Width (cm): 14.5 Shade Diameter (cm): 14.5 Projection (cm): 28.5