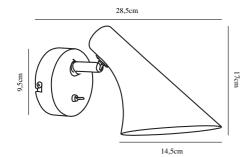

Primary material: Metal Color of the cable: Black Length of the cable (cm): 210 Surface material of the cable:

Textile

Is the cable replaceable: False

Color: Black

Height (cm): 17 Width (cm): 14.5 Shade Diameter (cm): 14.5 Projection (cm): 28.5