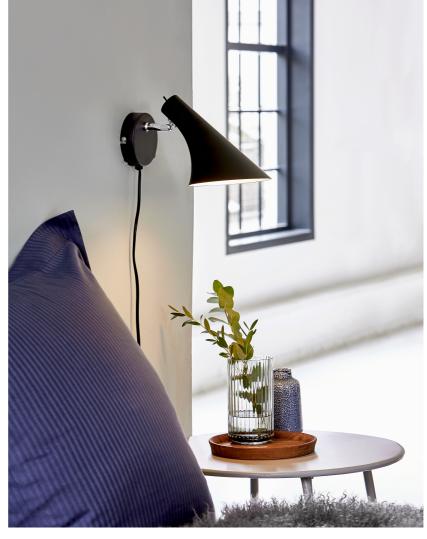

• Contemporary and simple style • Suitable for the office, living room, and bedroom

Classic, timeless, and modern wall light. The wall light is made of sturdy metal. With its simple and stylish shape, Vanila fits today's modern and austere interior design. A light designed without superfluous details, making it suitable for the office, living room, and bedroom.