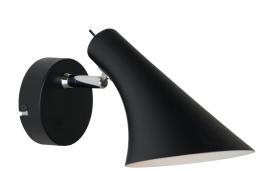

## **VANILA | WALL LIGHT | BLACK**

72711003

• Contemporary and simple style • Suitable for the office, living room, and bedroom

Classic, timeless, and modern wall light. The wall light is made of sturdy metal. With its simple and stylish shape, Vanila fits today's modern and austere interior design. A light designed without superfluous details, making it suitable for the office, living room, and bedroom.