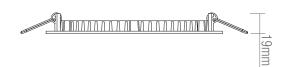

#### **FEATURES**

- 3 years (2 years + 1 year) extended warranty
- Matt white & frosted acrylic finish
- Constructed from die cast aluminium alloy & acrylic
- Complete with LED driver
- 4 way fast fix box
- TPB rated
- Ultra slim profile

Product Voltage: 220-240V Herts: 50/60 Surge Protection (KV): 1.5

Operating Temp: -20 to 40 Degree

IP Rating: 44
Cut out Dia: Ø158mm
Minimum cavity depth: 40mm
Product Weight (KG): 0.292
Terminal Block: 4-way fast fix