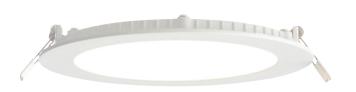

#### **FEATURES**

- 3 years (2 years + 1 year) extended warranty
- Matt white & frosted acrylic finish
- Constructed from die cast aluminium alloy & acrylic
- Complete with LED driver
- 4 way fast fix box
- TPB rated
- Ultra slim profile

#### SPEC DATA

Product Wattage: 12W Product Lumen: 900 Lumen/W: 75 4000K Kelvin: Energy Rating: A +Dimmable: No Beam Angle: 120° Power Factor: 0.5 CRI: 80 30000 Lifetime (Hours): SDCM: 6

Driver Type: Constant current 300mA