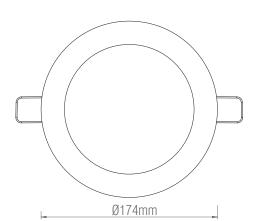

Product Voltage: 220-240V Herts: 50/60 Surge Protection (KV): 1.5

Operating Temp: -20 to 40 Degree

IP Rating: 44
Cut out Dia: Ø158mm
Minimum cavity depth: 40mm
Product Weight (KG): 0.292
Terminal Block: 4-way fast fix