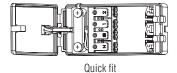

Product Voltage: 220-240V Herts: 50/60 Surge Protection (KV): 1.5

Operating Temp: -20 to 40 Degree

IP Rating: 44
Cut out Dia: Ø158mm
Minimum cavity depth: 40mm
Product Weight (KG): 0.292
Terminal Block: 4-way fast fix