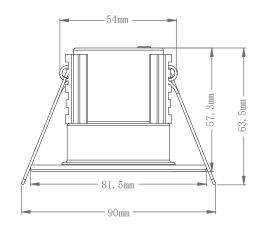

### **SPEC DATA**

4W LED module wattage: Product wattage: 5W Product Lumen: 500 Kelvin: 3000K Energy Rating: A++Dimmable: Yes Beam Angle: 60° Power Factor: 0.9 CRI: 80 Lifetime (Hours): 30000 LED Type: SMD SDCM: <6 Product Voltage: 220-240V IP Rating: **IP65** Cut out: D57mm

Operating Temp: -20 to 40 Degree

Product Weight (KG): 0.19 Minimum Cavity Depth (mm): 90mm

Terminal Block: 4-way Quick fit

Class: 2