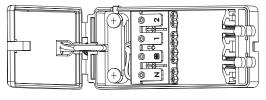

Operating Temp: -20 to 40 Degree

Product Weight (KG): 0.19 Minimum Cavity Depth (mm): 90mm

Terminal Block: 4-way Quick fit

Class: 2