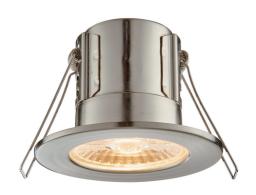

#### **FEATURES**

- 5 years (2 years + 3 years) extended warranty
- Constructed from steel & acrylic
- Satin nickel & clear acrylic finish
- Complete with integrated control gear
- Fire rated to 30, 60 & 90 minutes
- IP65. Suitable for bathroom zone 2
- Suitable for bathroom zone 1 if used in conjunction with a 30MA RCD

### **SPEC DATA**

4W LED module wattage: Product wattage: 5W Product Lumen: 500 Kelvin: 3000K Energy Rating: A++Dimmable: Yes Beam Angle: 60° Power Factor: 0.9 CRI: 80 Lifetime (Hours): 30000 LED Type: SMD SDCM: <6 Product Voltage: 220-240V IP Rating: **IP65** Cut out: D57mm