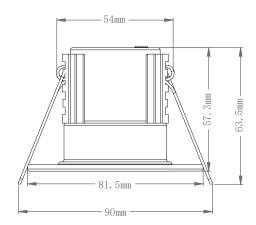

## **SPEC DATA**

4W LED module wattage: Product wattage: 5W Product Lumen: 500 Kelvin: 4000K Energy Rating: A++Dimmable: Yes Beam Angle: 60° Power Factor: 0.9 CRI: 80 Lifetime (Hours): 30000 LED Type: SMD SDCM: <6 Product Voltage: 220-240V IP Rating: **IP65** Cut out: D57mm

Operating Temp: -20 to 40 Degree

Product Weight (KG): 0.19 Minimum Cavity Depth (mm): 90mm

Terminal Block: 4-way Quick fit

Class: 2

Quick fit