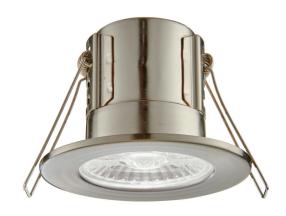

#### **FEATURES**

- 5 years (2 years + 3 years) extended warranty
- Constructed from steel & acrylic
- Satin nickel & clear acrylic finish
- Complete with integrated control gear
- Fire rated to 30, 60 & 90 minutes
- IP65. Suitable for bathroom zone 2
- Suitable for bathroom zone 1 if used in conjunction with a 30MA RCD

## **SPEC DATA**

4W LED module wattage: Product wattage: 5W Product Lumen: 500 Kelvin: 4000K Energy Rating: A++Dimmable: Yes Beam Angle: 60° Power Factor: 0.9 CRI: 80 Lifetime (Hours): 30000 LED Type: SMD SDCM: <6 Product Voltage: 220-240V IP Rating: **IP65** Cut out: D57mm