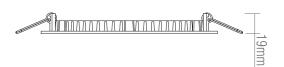

Product Voltage: 220-240V Herts: 50/60 Surge Protection (KV): 1.5

Operating Temp: -20 to 40 Degree

IP Rating: 44
Cut out Dia: Ø158mm
Minimum cavity depth: 40mm
Product Weight (KG): 0.292
Terminal Block: 4-way fast fix