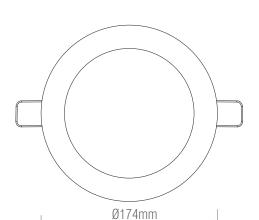

Product Voltage: 220-240V Herts: 50/60 Surge Protection (KV): 1.5

Operating Temp: -20 to 40 Degree

IP Rating: 44
Cut out Dia: Ø158mm
Minimum cavity depth: 40mm
Product Weight (KG): 0.292
Terminal Block: 4-way fast fix