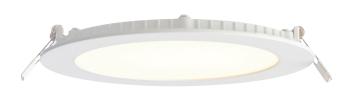

### **FEATURES**

- 3 years (2 years + 1 year) extended warranty
- Matt white & frosted acrylic finish
- Constructed from die cast aluminium alloy & acrylic
- Complete with LED driver
- 4 way fast fix box
- TPB rated
- Ultra slim profile

#### **SPEC DATA**

Product Wattage: 12W Product Lumen: 900 Lumen/W: 75 3000K Kelvin: Energy Rating: A +Dimmable: No Beam Angle: 120° Power Factor: 0.5 CRI: 80 30000 Lifetime (Hours): SDCM: 6

Driver Type: Constant current 300mA