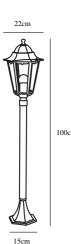

Primary material: Aluminium Secondary material: Glass Color of the Glass: Clear Suitable for Seaside: No

Color: Black

Height (cm): 100 Width (cm): 21 Tube Diameter (cm): 4 Shade Diameter (cm): 22 Outdoor base dimension (cm): 15