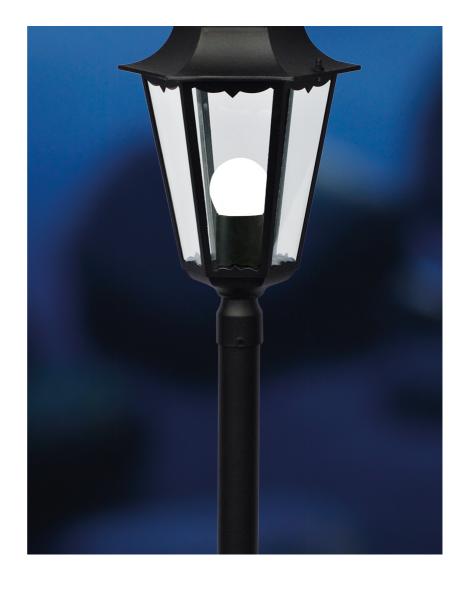

## • Romantic design • Build-in parallel connection

Cardiff outdoor pillar light. The elegant pillar light has a height of 1 cm and is made of black lacquered aluminium. The pillar light can be used to illuminate the walkway leading to the front door.