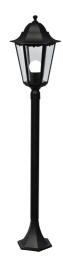

## **CARDIFF | GARDEN LIGHT | BLACK**

7/308003

Voltage (V): 230 Volt IP degree: IP44 Maximum bulb wattage (W): 60W Class (Class 1, Class 2, Class 3): Class 1 (Earth contact)

Bulb base: E27
Parallel connection: True

Primary material: Aluminium Secondary material: Glass Color of the Glass: Clear Suitable for Seaside: No

Color: Black

Height (cm): 100 Width (cm): 21 Tube Diameter (cm): 4 Shade Diameter (cm): 22 Outdoor base dimension (cm): 15

## • Romantic design • Build-in parallel connection

Cardiff outdoor pillar light. The elegant pillar light has a height of 1 cm and is made of black lacquered aluminium. The pillar light can be used to illuminate the walkway leading to the front door.