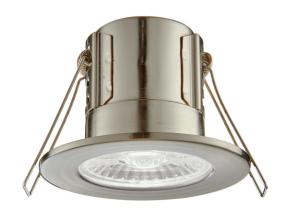

#### **FEATURES**

- 5 years (2 years + 3 years) extended warranty
- Constructed from steel & acrylic
- Satin nickel & clear acrylic finish
- Complete with integrated control gear
- Fire rated to 30, 60 & 90 minutes
- IP65. Suitable for bathroom zone 2
- Suitable for bathroom zone 1 if used in conjunction with a 30MA RCD

## **SPEC DATA**

8.5W LED module wattage: Product wattage: 8.5W Product Lumen: 820 Kelvin: 4000K Energy Rating: A+Dimmable: Yes Beam Angle: 60° Power Factor: 0.9 CRI: 80 Lifetime (Hours): 30000 LED Type: SMD SDCM: <6 Product Voltage: 220-240V IP Rating: **IP65** Cut out: D57mm