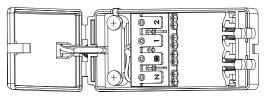

Operating Temp: -20 to 40 Degree

Product Weight (KG): 0.19 Minimum Cavity Depth (mm): 90mm

Terminal Block: 4-way Quick fit

Class: 2