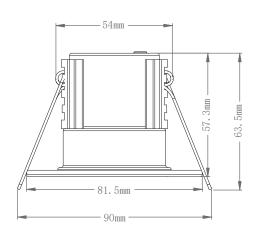

## **SPEC DATA**

8.5W LED module wattage: Product wattage: 8.5W Product Lumen: 820 Kelvin: 4000K Energy Rating: A+Dimmable: Yes Beam Angle: 60° Power Factor: 0.9 CRI: 80 Lifetime (Hours): 30000 LED Type: SMD SDCM: <6 Product Voltage: 220-240V IP Rating: **IP65** Cut out: D57mm

Operating Temp: -20 to 40 Degree

Product Weight (KG): 0.19 Minimum Cavity Depth (mm): 90mm

Terminal Block: 4-way Quick fit

Class: 2