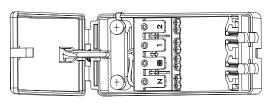

Operating Temp: -20 to 40 Degree

Product Weight (KG): 0.19

Product Weight (KG): 0.19
Minimum Cavity Depth (mm): 90mm
Terminal Block: 4-way Quick fit

Class: 2

Olass.