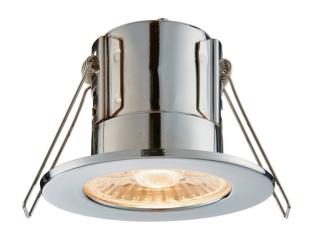

## **FEATURES**

- 5 years (2 years + 3 years) extended warranty
- Constructed from steel & acrylic
- Chrome plate & clear acrylic finish
- Complete with integrated control gear
- Fire rated to 30, 60 & 90 minutes
- IP65. Suitable for bathroom zone 2
- Suitable for bathroom zone 1 if used in conjunction with a 30MA RCD

LED module wattage: 8.5W 8.5W Product wattage: Product Lumen: 750 Kelvin: 3000K Energy Rating: A+Dimmable: Yes Beam Angle: 60° Power Factor: 0.9 CRI: 80 Lifetime (Hours): 30000 LED Type: SMD SDCM: <6 Product Voltage: 220-240V IP Rating: **IP65** Cut out: D57mm