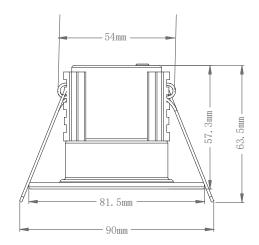

LED module wattage: 8.5W 8.5W Product wattage: Product Lumen: 750 Kelvin: 3000K Energy Rating: A+Dimmable: Yes Beam Angle: 60° Power Factor: 0.9 CRI: 80 Lifetime (Hours): 30000 LED Type: SMD SDCM: <6 Product Voltage: 220-240V IP Rating: **IP65** Cut out: D57mm

Operating Temp: -20 to 40 Degree

Product Weight (KG): 0.19

Product Weight (KG): 0.19
Minimum Cavity Depth (mm): 90mm
Terminal Block: 4-way Quick fit

Class: 2

Olass.