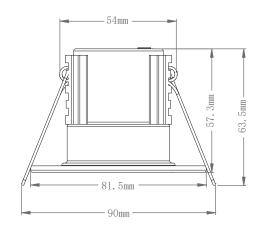

### **SPEC DATA**

8.5W LED module wattage: Product wattage: 8.5W Product Lumen: 820 Kelvin: 4000K Energy Rating: A+Dimmable: Yes Beam Angle: 60° Power Factor: 0.9 CRI: 80 Lifetime (Hours): 30000 LED Type: SMD SDCM: <6 Product Voltage: 220-240V IP Rating: **IP65** Cut out: D57mm

Operating Temp: -20 to 40 Degree

Product Weight (KG): 0.19 Minimum Cavity Depth (mm): 90mm

Terminal Block: 4-way Quick fit

Class: 2