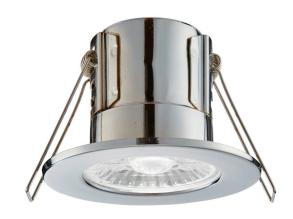

#### **FEATURES**

- 5 years (2 years + 3 years) extended warranty
- Constructed from steel & acrylic
- Chrome plate & clear acrylic finish
- Complete with integrated control gear
- Fire rated to 30, 60 & 90 minutes
- IP65. Suitable for bathroom zone 2
- Suitable for bathroom zone 1 if used in conjunction with a 30MA RCD

### **SPEC DATA**

8.5W LED module wattage: Product wattage: 8.5W Product Lumen: 820 Kelvin: 4000K Energy Rating: A+Dimmable: Yes Beam Angle: 60° Power Factor: 0.9 CRI: 80 Lifetime (Hours): 30000 LED Type: SMD SDCM: <6 Product Voltage: 220-240V IP Rating: **IP65** Cut out: D57mm