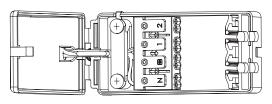

Operating Temp: -20 to 40 Degree

Product Weight (KG): 0.19 Minimum Cavity Depth (mm): 90mm

Terminal Block: 4-way Quick fit

Class: 2