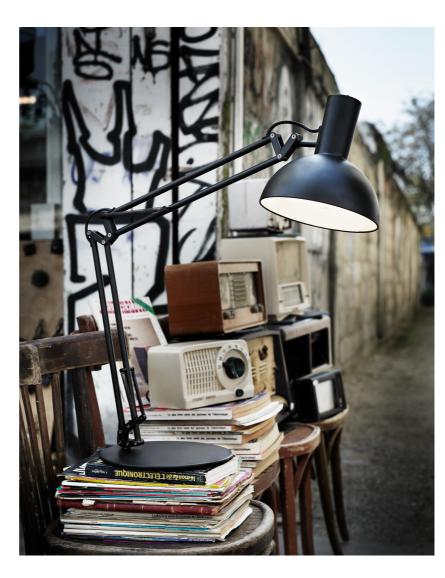

• Timeless and contemporary design • Adjustable lamp head and arm • Incl. table foot, wall bracket and clamp

A classical architect light with mounting options for walls, desktops, and table feet. It is simple in design, and the attractive matte finish gives it a contemporary look. Design by Bønnelycke MDD.