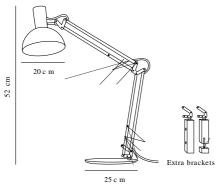

Primary material: Metal Secondary material: Plastic Color of the cable: Black Length of the cable (cm): 180 Surface material of the cable: Plastic Is the cable replaceable: False Color: Black

Height (cm): 52 Shade Diameter (cm): 20 Shade Height (cm): 20 Outdoor base dimension (cm): 25

• Timeless and contemporary design • Adjustable lamp head and arm • Incl. table foot, wall bracket and clamp

A classical architect light with mounting options for walls, desktops, and table feet. It is simple in design, and the attractive matte finish gives it a contemporary look. Design by Bønnelycke MDD.