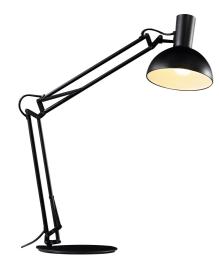

## **ARKI | TABLE LAMP | BLACK**

75145003

Voltage (V): 230 Volt IP degree: IP20

Maximum bulb wattage (W): 60W Class (Class 1, Class 2, Class 3): Class 2 (Double isolated) Bulb base: E27 Dimmerable: Yes with compatible bulb Switch placement: On the fixture

Primary material: Metal Secondary material: Plastic Color of the cable: Black Length of the cable (cm): 180 Surface material of the cable: Plastic Is the cable replaceable: False Color: Black

Height (cm): 52 Shade Diameter (cm): 20 Shade Height (cm): 20 Outdoor base dimension (cm): 25

• Timeless and contemporary design • Adjustable lamp head and arm • Incl. table foot, wall bracket and clamp

A classical architect light with mounting options for walls, desktops, and table feet. It is simple in design, and the attractive matte finish gives it a contemporary look. Design by Bønnelycke MDD.