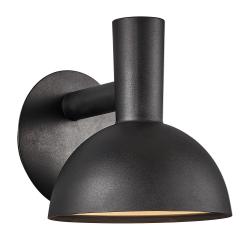

## **ARKI 20 | WALL LIGHT | BLACK**

Voltage (V): 230 Volt IP degree: IP54 Maximum bulb wattage (W): 20W Class (Class 1, Class 2, Class 3): Class 1 (Earth contact) Bulb base: E27

Primary material: Metal Secondary material: Plastic Color of the Glass: Opal white

Parallel connection: True

Suitable for Seaside: No Color: Black

Height (cm): 20 Shade Diameter (cm): 20 Projection (cm): 26

EAN: 5701581280175 TUN: 1484024

Item Number: 75181003

Pcs Per Master Carton: 3 Sales Box Height (cm): 26 Sales Box Width(cm): 21 Sales Box Depth (cm): 21.5 Sales Box Volume m³: 0.0117 Product net weight (kg): 1.53

## • Parallel connection possible

The Arki series by Danish designer Bønnelycke MDD is characterised by its beautiful dome-like shade and minimalist, clean lines inspired by the classic architect lamp. Arki beautifully balances simplicity with sophistication while emitting the perfect light for your entrance, driveway, terrace or other outdoor space.