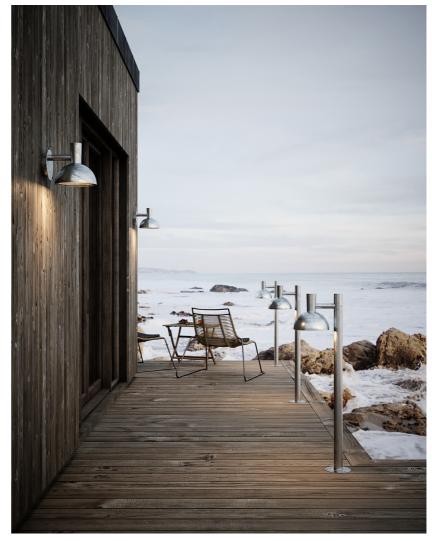

Parallel connection possible • Durable material that is well-suited for harsh weather
• 15 year warranty on extensive corrosion

The Arki series by Danish designer Bønnelycke MDD is characterised by its beautiful dome-like shade and minimalist, clean lines inspired by the classic architect lamp. Arki beautifully balances simplicity with sophistication while emitting the perfect light for your entrance, driveway, terrace or other outdoor space.

The beautiful and durable version in galvanized steel is especially suitable for harsh seaside use. Nordlux offers 15 years of guarantee on galvanized steel. This guarantee applies to extensive corrosion in the form of holes in the metal caused by rust.