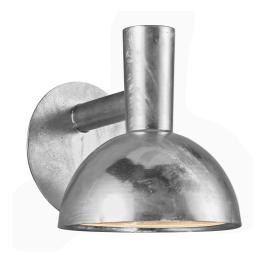

## **ARKI 20 | WALL LIGHT | GALVANIZED**

75181031

## nordlux®

Voltage (V): 230 Volt IP degree: IP54 Maximum bulb wattage (W): 20W Class (Class 1, Class 2, Class 3): Class 1 (Earth contact) Bulb base: E27 Parallel connection: True

Primary material: Galvanized steel Secondary material: Plastic Color of the Glass: Opal white Suitable for Seaside: Yes Color: Galvanized Height (cm): 20 Shade Diameter (cm): 20 Projection (cm): 26

Parallel connection possible • Durable material that is well-suited for harsh weather
• 15 year warranty on extensive corrosion

The Arki series by Danish designer Bønnelycke MDD is characterised by its beautiful dome-like shade and minimalist, clean lines inspired by the classic architect lamp. Arki beautifully balances simplicity with sophistication while emitting the perfect light for your entrance, driveway, terrace or other outdoor space.