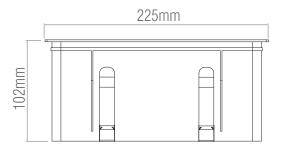

Product Voltage: 220-24
Herts: 50/60
Surge Protection (KV): 1

Operating Temp.: -20 to 40 Degree

Product Weight (KG): 0.69

Cut-out (mm): H:65 x W:215

Minimum Cavity Depth (mm): 102.5 Cable Length (m): 0.2m Cable Spec.: H05RN-F