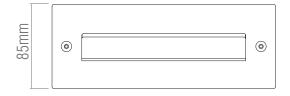

Product Voltage: 220-24
Herts: 50/60
Surge Protection (KV): 1

Operating Temp.: -20 to 40 Degree

Product Weight (KG): 0.69

Cut-out (mm): H:65 x W:215

Minimum Cavity Depth (mm): 102.5 Cable Length (m): 0.2m Cable Spec.: H05RN-F