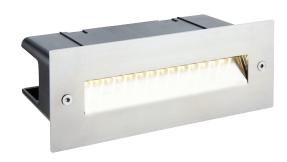

#### **FEATURES**

- 3 years (2 years + 1 year) extended warranty
- Marine grade brushed stainless steel & frosted PC finish
- Constructed from marine grade stainless steel (316) & polycarbonate
- IP44
- Suitable for location in or near a marine environment

### **SPEC DATA**

Lamp Specification: 2W Product Lumen: 100 Product Lumen/W: 50 4000 Kelvin: **Energy Rating:** G Dimmable: No Power Factor: 0.45 CRI: 80 Lifetime (Hours): 25000 LED chip: San'an SDCM: 6 Product Voltage: 220-240V

Product Voltage: 220-24
Herts: 50/60
Surge Protection (KV): 1

Operating Temp.: -20 to 40 Degree

Product Weight (KG): 0.69

Cut-out (mm): H:65 x W:215

Minimum Cavity Depth (mm): 102.5 Cable Length (m): 0.2m Cable Spec.: H05RN-F