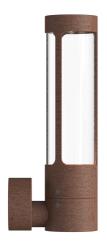

## **HELIX | WALL LIGHT | CORTEN**

77479938

Voltage (V): 230 Volt IP degree: IP44 Maximum bulb wattage (W): 8W Class (Class 1, Class 2, Class 3): Class 1 (Earth contact) Bulb base: GU10

Primary material: Corten Secondary material: Plastic Suitable for Seaside: Yes

Color: Corten

Height (cm): 32.5 Lenght (cm): 14 Projection (cm): 8

EAN: 5704924005893 TUN: 2140718 Item Number: 77479938 Sales Box Height (cm): 34
Sales Box Width(cm): 8.5
Sales Box Depth (cm): 14.5
Sales Box Volume m³: 0.0042
Product net weight (kg): 1.42

Pcs Per Master Carton: 3

Parallel connection possible • Durable material that is well-suited for harsh weather
 • 15 year warranty on extensive corrosion

Helix illuminates outdoor areas with its distinctive design. The screws are visible, and the finish exudes raw confidence. The actual light bulb is hidden from the eye. It comes from below and ensures indirect lighting, which is evenly distributed in the top part of the light. Design by Bønnelycke MDD.