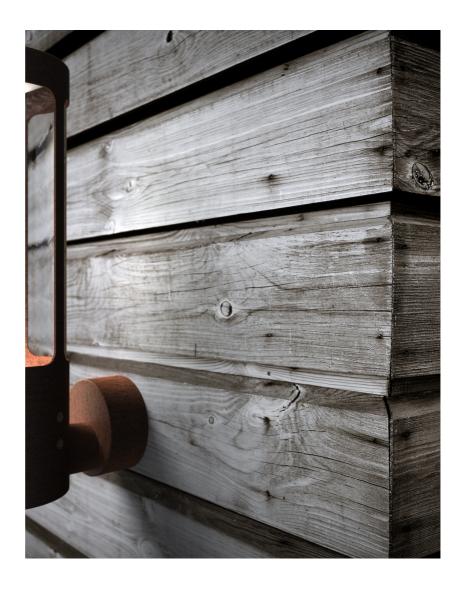

Pcs Per Master Carton: 3

Parallel connection possible • Durable material that is well-suited for harsh weather
 • 15 year warranty on extensive corrosion

Helix illuminates outdoor areas with its distinctive design. The screws are visible, and the finish exudes raw confidence. The actual light bulb is hidden from the eye. It comes from below and ensures indirect lighting, which is evenly distributed in the top part of the light. Design by Bønnelycke MDD.