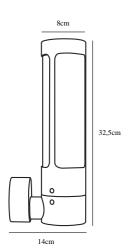

Color: Corten

Height (cm): 32.5 Lenght (cm): 14 Projection (cm): 8

EAN: 5704924005893 TUN: 2140718 Item Number: 77479938 Sales Box Height (cm): 34
Sales Box Width(cm): 8.5
Sales Box Depth (cm): 14.5
Sales Box Volume m³: 0.0042
Product net weight (kg): 1.42