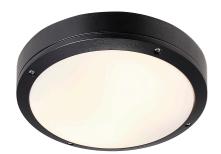

## **DESI 28 | CEILING LIGHT | BLACK**

77646003

Voltage (V): 230 Volt IP degree: IP44 Maximum bulb wattage (W): 2X12W

Class (Class 1, Class 2, Class 3): Class 1 (Earth contact) Bulb base: E27

Parallel connection: True

Primary material: Aluminium Secondary material: Plastic Color of the Glass: Opal white Suitable for Seaside: No

Color: Black

Projection (cm): 8

EAN: 5701581250987 TUN: 1624388 Item Number: 77646003 Pcs Per Master Carton: 3 Sales Box Height (cm): 28 Sales Box Width(cm): 8.5 Sales Box Depth (cm): 28 Sales Box Volume m³: 0.0067 Product net weight (kg): 1.063

## • Build-in parallel connection

Desi is an elegant and simple wall light that is useful for hanging in door canopies, on outdoor brickwork, or in the shed. The matte shade softens the light and prevents glare.