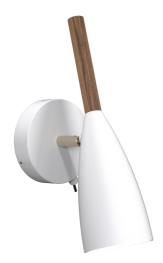

• Minimalistic design • Nordic style • On/off switch on lamp head

Pure was created to be a charming pendant light, and a star was born. Similarly, a design offering the potential to expand the collection - all composed of clean lines with the unmistakable common feature: the elegant slender top, made from oiled walnut. Pure delivers a stylish simple line in home decoration, and will quickly find its proper place due to its sleek design. Also in your heart. Design by Bønnelycke MDD. The light has many fine details, such as the simple adjustable arm in brushed brass and an elegant placement of the on/off button.