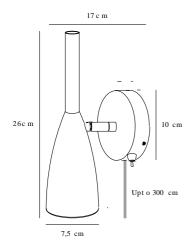

Color: White

Height (cm): 26 Shade Diameter (cm): 7.5 Shade Height (cm): 26 Projection (cm): 17

EAN: 5701581308282 TUN: 1761417

Item Number: 78271001

Pcs Per Master Carton: 3 Sales Box Height (cm): 19 Sales Box Width(cm): 12 Sales Box Depth (cm): 14 Sales Box Volume m³: 0.0032 Product net weight (kg): 0.36