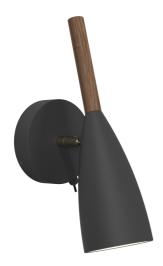

• Minimalistic design • Nordic style · On/off switch on lamp head

Pure was created to be a charming pendant light, and a star was born. Similarly, a design offering the potential to expand the collection - all composed of clean lines with the unmistakable common feature: the elegant slender top, made from oiled walnut. Pure delivers a stylish simple line in home decoration, and will quickly find its proper place due to its sleek design. Also in your heart. Design by Bønnelycke MDD. The light has many fine details, such as the simple adjustable arm in brushed brass and an elegant placement of the on/off button.