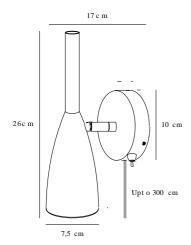

Color: Black

Height (cm): 26 Shade Diameter (cm): 7.5 Shade Height (cm): 26 Projection (cm): 17

EAN: 5701581308381 TUN: 1761418 Item Number: 78271003 Pcs Per Master Carton: 3 Sales Box Height (cm): 12 Sales Box Width(cm): 14 Sales Box Depth (cm): 19 Sales Box Volume m³: 0.0032 Product net weight (kg): 0.36