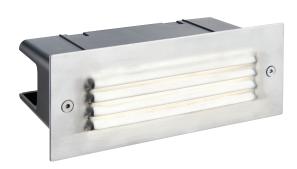

# **Seina Louvre**

#### **FEATURES**

- 3 years (2 years + 1 year) extended warranty
- Marine grade brushed stainless steel & frosted PC finish
- Constructed from marine grade stainless steel (316) & polycarbonate
- IP44
- Suitable for location in or near a marine environment

### **SPEC DATA**

Lamp Specification: 3.5W Product Lumen: 50 Product Lumen/W: 14 4000 Kelvin: **Energy Rating:** G Dimmable: No Power Factor: 0.44 CRI: 80 Lifetime (Hours): 25000 LED chip: San'an SDCM: 6 Product Voltage: 220-240V