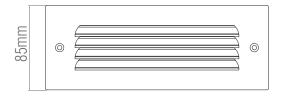

50/60 Herts: Surge Protection (KV):

Operating Temp.: -20 to 40 Degree

Product Weight (KG): 0.71

Cut-out (mm): H:65 x W:215

Minimum Cavity Depth (mm): 102.5 Cable Length (m): 0.2m Cable Spec.: H05RN-F 2

Class: