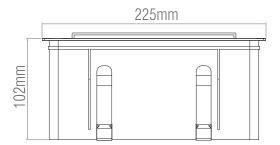

50/60 Herts: Surge Protection (KV):

Operating Temp.: -20 to 40 Degree

Product Weight (KG): 0.71

Cut-out (mm): H:65 x W:215

Minimum Cavity Depth (mm): 102.5 Cable Length (m): 0.2m Cable Spec.: H05RN-F 2

Class: