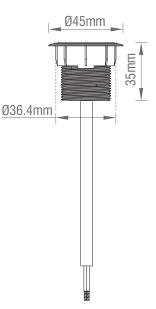

## ACCESSORIES

90131, Inline IP68 connector straight 90132, Inline IP68 connector tee

Supplied housing for ground fitting Cut out size: Dia 39mm Mininium deep: 90mm

LED head unit for deck fitting Cut out size: Dia 36mm Mininium deep: 50mm