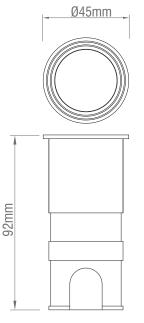

## ACCESSORIES

90131, Inline IP68 connector straight 90132, Inline IP68 connector tee

Supplied housing for ground fitting Cut out size: Dia 39mm Mininium deep: 90mm

LED head unit for deck fitting Cut out size: Dia 36mm Mininium deep: 50mm