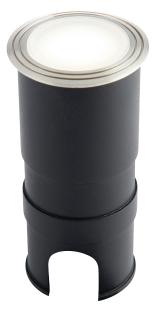

## 78646 **Bodenn**

## FEATURES

- 2 years warranty
- Marine grade brushed stainless steel & frosted PC finish
- Constructed from marine grade stainless steel (316) &

1.3W

140

108

polycarbonateIP67