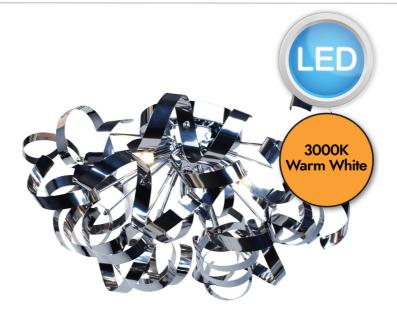

## FCL-80420LED

## LIGHT SOURCE DATA

- 3 x 3W LED G9 (included)
- Lamp direction Indirect
- · Lamp shape Capsule
- Non-dimmable
- · 3000K (Warm White)
- 300Lm
- 33.3Lm/W
- Energy class: E

## **DIMENSION DATA**

- Height 280mm
- Diameter 450mm
- Weight 2.07kg

- SPECIFICATION
- Manufacturer warranty for 2 years from date of purchase
- Polished chrome plate and chrome plate acrylic
- IP20
- No
- Class I Single Insulated, Earthed
  240V
- Assembly required? Yes
- CE Marking, UKCA Marking, Energy Efficient, Energy Saving