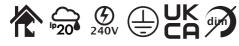

## **DIMENSION DATA**

- Height 280mm
- Diameter 450mm
- Weight 2.07kg

- SPECIFICATION
- Manufacturer warranty for 2 years from date of purchase
- Polished chrome plate and chrome plate acrylic
- IP20
- No
- Class I Single Insulated, Earthed
  240V
- Assembly required? Yes
- CE Marking, UKCA Marking, Energy Efficient, Energy Saving