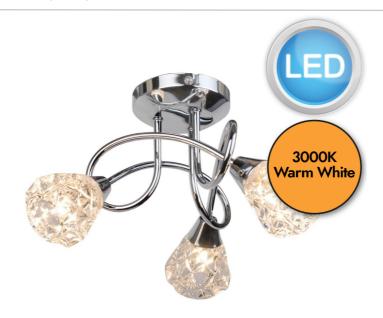

# FCL-80427LED

## **LIGHT SOURCE DATA**

- 3 x 3W LED G9 (included)
- Lamp direction Indirect
- Lamp shape Capsule
- Non-dimmable
- 3000K (Warm White)
- 300Lm
- 33.3Lm/W
- · Energy class: E

### **DIMENSION DATA**

- Height 175mm
- Diameter 340mm
- Weight 1.28kg

#### **SPECIFICATION**

- Manufacturer warranty for 2 years from date of purchase
- · Polished chrome plate and clear glass
- IP20
- No
- · Class I Single Insulated, Earthed
- 240V
- Assembly required? No
- CE Marking, UKCA Marking, Energy Efficient, Energy Saving