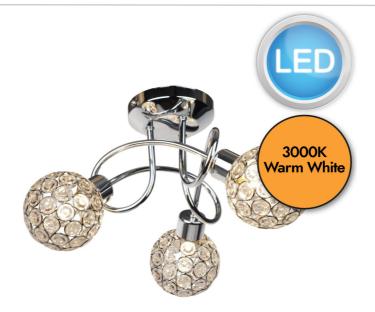

## FCL-80428LED

Chrome 3 Light Ceiling Fitting with Jewelled Shades with LED Bulbs

## LIGHT SOURCE DATA

- 3 x 3W LED G9 (included)
- Lamp direction Indirect
- · Lamp shape Capsule
- Non-dimmable
- · 3000K (Warm White)
- 300Lm
- 33.3Lm/W
- Energy class: E

## **DIMENSION DATA**

- Height 190mm
- Diameter 340mm
- Weight 1.25kg

- SPECIFICATION
- · Manufacturer warranty for 2 years from date of purchase
- Polished chrome plate and clear beaded glass
- IP20
- No
- Class I Single Insulated, Earthed
- 240V • Assembly required? No
- CE Marking, UKCA Marking, Energy Efficient, Energy Saving