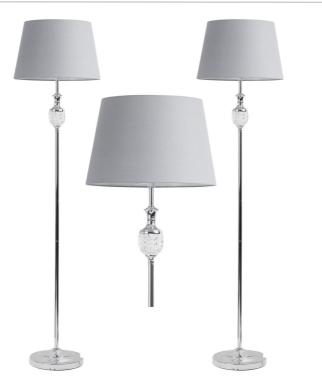

## Pair of Polished Chrome with Moulded Glass Detail Floor Lamp with Grey Shades

#### **DIMENSION DATA**

- Height 1580mm
- Diameter 400mm
- Weight 7.2kg

#### SPECIFICATION

- · Manufacturer warranty for 2 years from date of purchase
- · Polished chrome plate with crystal effect glass detail and grey cotton
- IP20
- Lampholder On/Off Switch
- Class II Double Insulated, No Earth
- 240V
- Assembly required? Yes
- CE Marking, UKCA Marking, Energy Efficient, Energy Saving